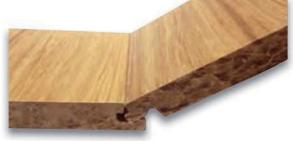

## 2G Fold Down Locking Technology

- Strong and durable locking
- Robust and easy to install
- Suitable for all floor panel widths
- Vertical and horizontal locking

The strength of the mechanical locking is divided into two different aspects, visual gap opening at 0.2mm and total strength before the lock is broken or the product slides apart.

The Välinge profile is by far the strongest lock with a strength exceeding twice the strength of a competitive lock. By using the Välinge profile you are among the strongest in the business.

Please see www.valinge.se for further details.