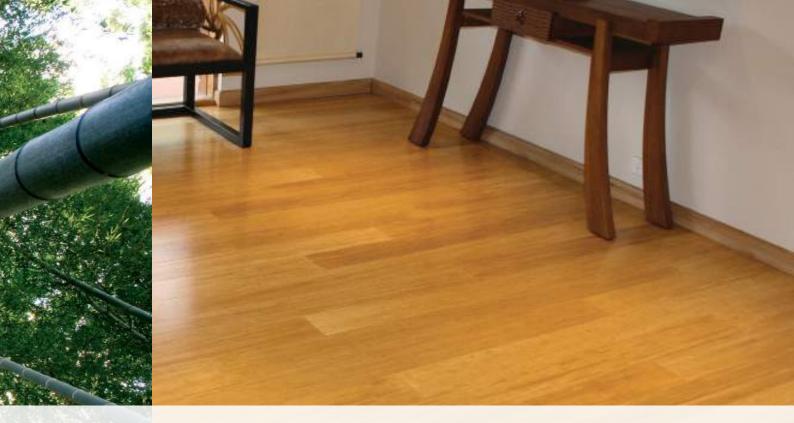

### Why choose Green Earth strand woven bamboo?

- Eco friendly renewable, recyclable and biodegradable
- Healthy alternative
- Durable bamboo flooring is composed of complex fibres that do not absorb moisture as easily as wood. Bamboo has the highest hardness rating from any other floor, it will last a lifetime!
- Natural beauty Green Earth strand woven bamboo flooring boasts a unique appearance that complements all decors. Exotic and elegant, the beauty of Green Earth Bamboo will enhance your interior while remaining true to its natural origins.
- Premium quality looking beautiful forever.

#### Green Earth bamboo Technical Specifications

The manufacturers of Green Earth's bamboo flooring is a current holder of CE Certificate ISO9001 in Quality Management, and is a ISO14001 Environmental Management certified company. They also use world leading equipment such as HOMAG and BURKLE. Production is undertaken using European licensed click system, and also a European Treffert coating.