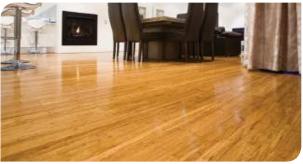

### Why choose Green Earth strand woven bamboo?

- Eco friendly renewable, recyclable and biodegradable
- Healthy alternative
- Durable bamboo flooring is composed of complex fibres that do not absorb moisture as easily as wood. Bamboo has the highest hardness rating from any other floor, it will last a lifetime!
- Natural beauty Green Earth strand woven bamboo flooring boasts a unique appearance that complements all decors. Exotic and elegant, the beauty of Green Earth Bamboo will enhance your interior while remaining true to its natural origins.
- Premium quality looking beautiful forever.