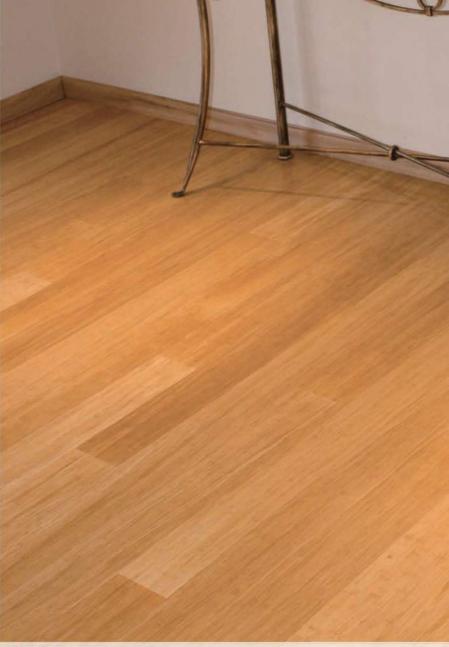

# Renewable Strond Woven Bonbooo Flooring

Sizes: 1850mm x 125mm x 14mm

Hardness: Janka Rating 15

Finish: Standard semi-gloss German UV acrylic urethane providing extra anti-scratch and abrasion resistance. Coating is water based, solvent free and exceeds the allowable USand European (E1) standards <E1,0.00155ppm for off-gassing.

### Why choose Green Earth strand woven bamboo?

- Eco friendly renewable, recyclable and biodegradable
- Healthy alternative
- Durable bamboo flooring is composed of complex fibres that do not absorb moisture as easily as wood. Bamboo has the highest hardness rating from any other floor, it will last a lifetime!
- Natural beauty Green Earth strand woven bamboo flooring boasts a unique appearance that complements all decors. Exotic and elegant, the beauty of Green Earth Bamboo will enhance your interior while remaining true to its natural origins.
- Premium quality looking beautiful forever.