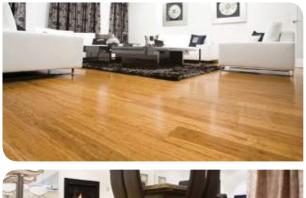

### Why choose Green Earth strand woven bamboo?

- Eco friendly renewable, recyclable and biodegradable
- Healthy alternative
- Durable bamboo flooring is composed of complex fibres that do not absorb moisture as easily as wood. Bamboo has the highest hardness rating from any other floor, it will last a lifetime!
- Natural beauty Green Earth strand woven bamboo flooring boasts a unique appearance that complements all decors. Exotic and elegant, the beauty of Green Earth Bamboo will enhance your interior while remaining true to its natural origins.
- Premium quality looking beautiful forever.